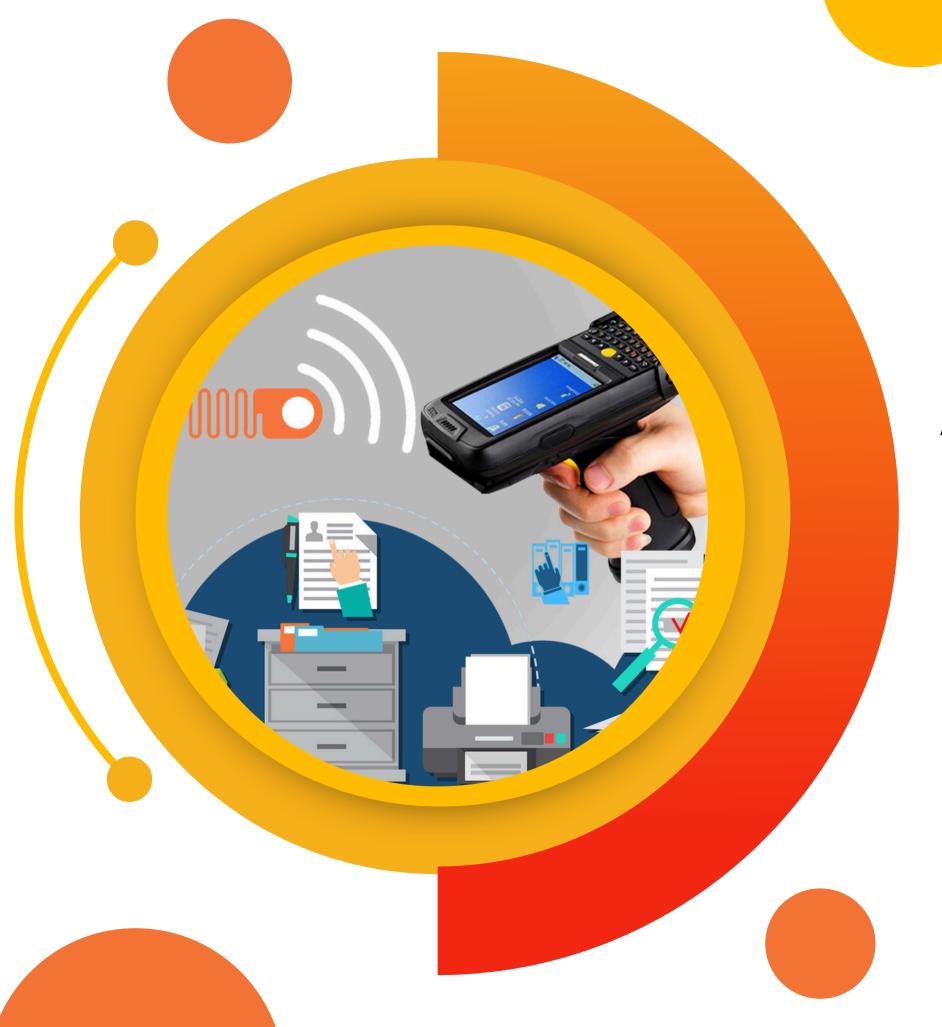

# Time Tech RFID

**Asset & warehouse Management** 

2024

#### TimeTech RFID

- Assets Tracking
- Document Tracking System
- Warehouse
   Management System

## Control your business with

**Terminal App** 

**Portable Terminals** 

**RFIS/Barcode Printer** 

**RFID Fixed Antenna** 

RFID Tags / Labels