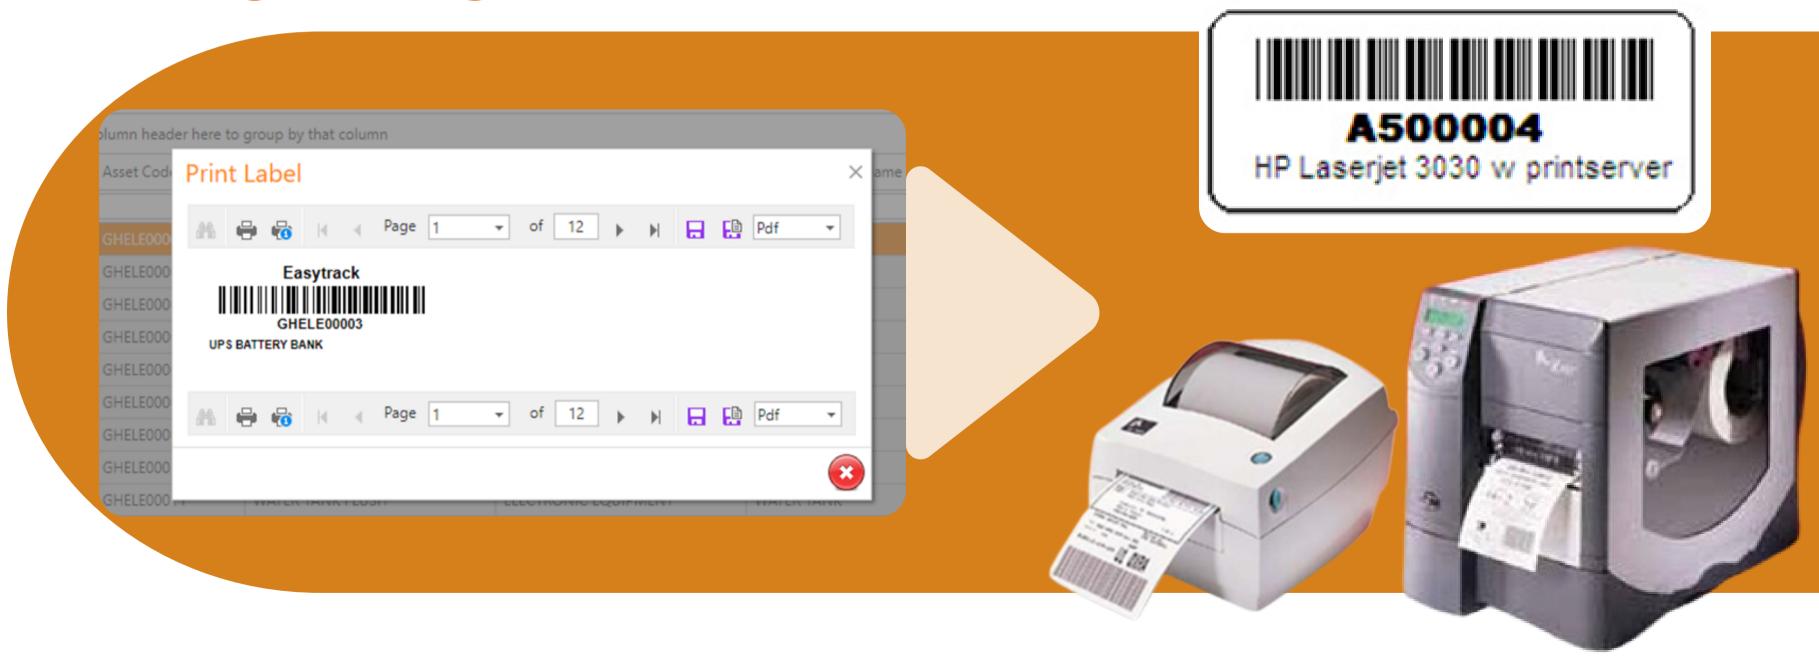

CMC Mailid
Color
Tagged Status
Rate
0
Size
Others Imag

Multiple labels size and format

• Label Generation

#### Print Label

Depreciation method, period, configuration

• Depreciation Percentage are set in Main Category for each categor 1. dit Major Category

Depreciation report generation

| Type * Remarks   | Assets               | ▼ Abbreviation * Salvage | <ul><li>ELE</li><li>Percentage</li></ul> |
|------------------|----------------------|--------------------------|------------------------------------------|
| Major Category * | ELECTRONIC EQUIPMENT | Depreciation *           | 15.00                                    |
| ID               | 2                    | Category Code            |                                          |

## **Bulk Tag Printing**

## **Asset Tags**

- 1 Polyester Void Labels
- 2 Destructive Polyethylene
- Retro Reflective Labels
- Polyester & Paper Labels
- 5 Metal Tag