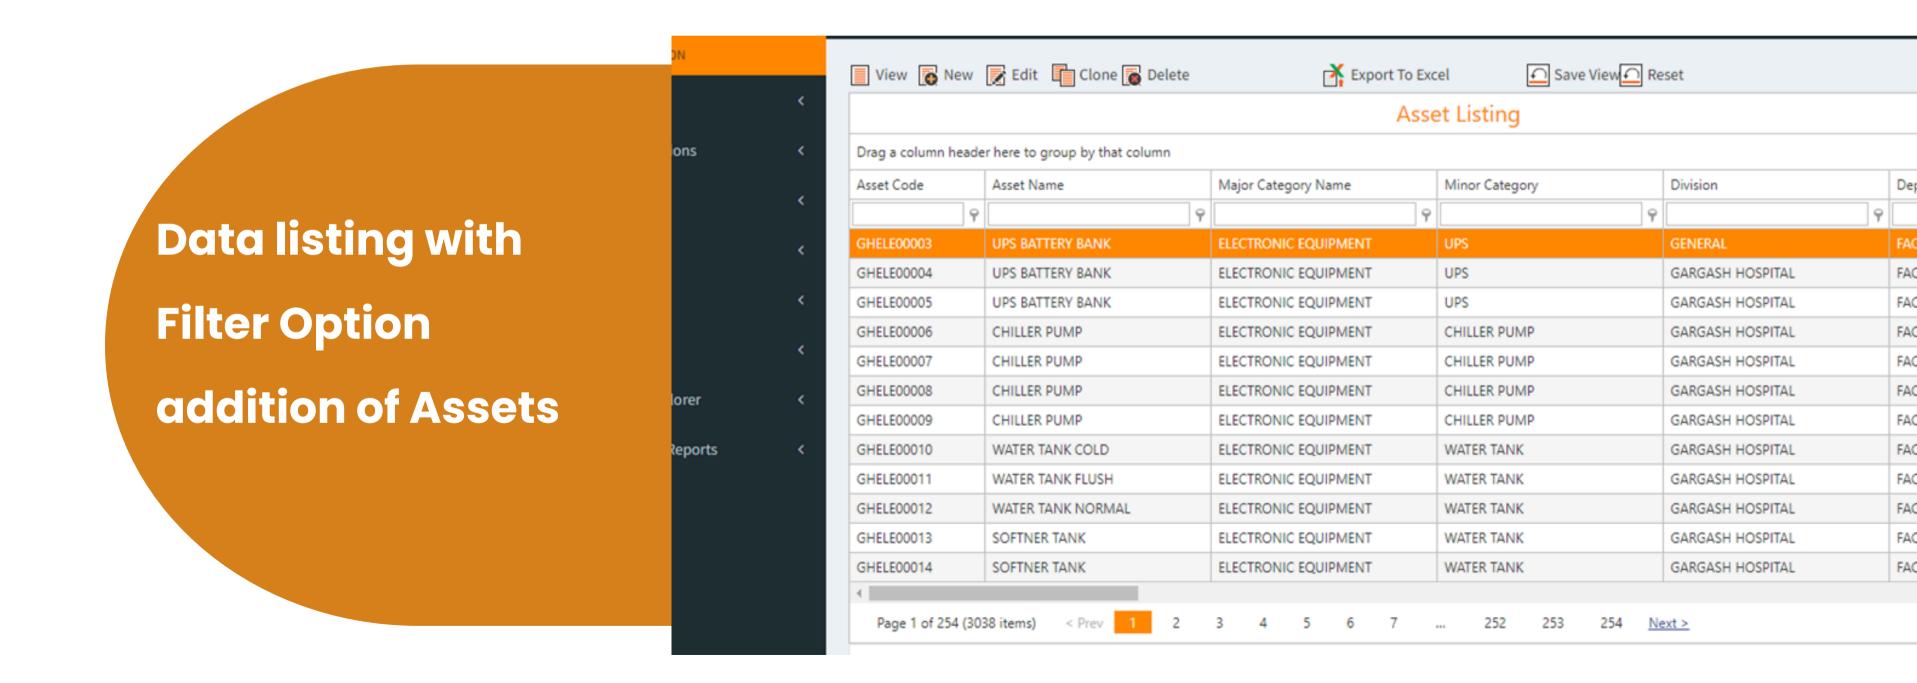

## Master are created prior to addition of Assets

- Division
- Department
- Building
- Room
- Asset Status

- Category
- Sub-Category
- Supplier
- Custodian
- Asset

- General Information
   Such as Category,
   locations, etc.,
- Asset CodingAuto / Manualgeneration codes