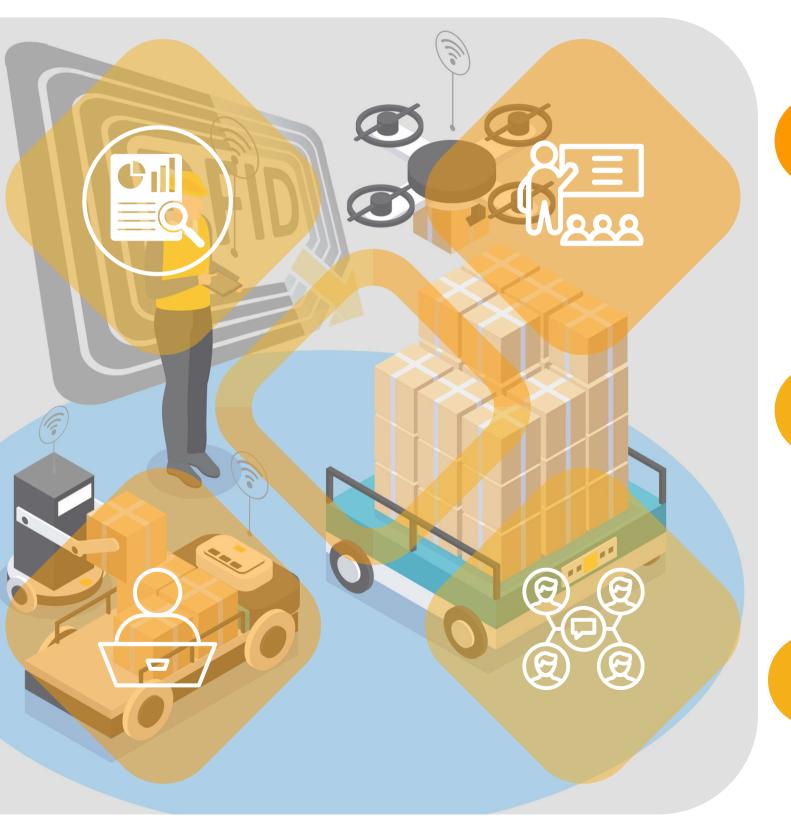

#### TimeTech RFID

- Assets Tracking
- Document Tracking System
- Warehouse
   Management System

## Control your business with

**Terminal App** 

**Portable Terminals** 

**RFIS/Barcode Printer** 

**RFID Fixed Antenna** 

RFID Tags / Labels

# System Component

Rich features can cover most of the Enterprise needs to control and track all assets types with a lot of formulas helps to generate acurate reports a Asset acking System