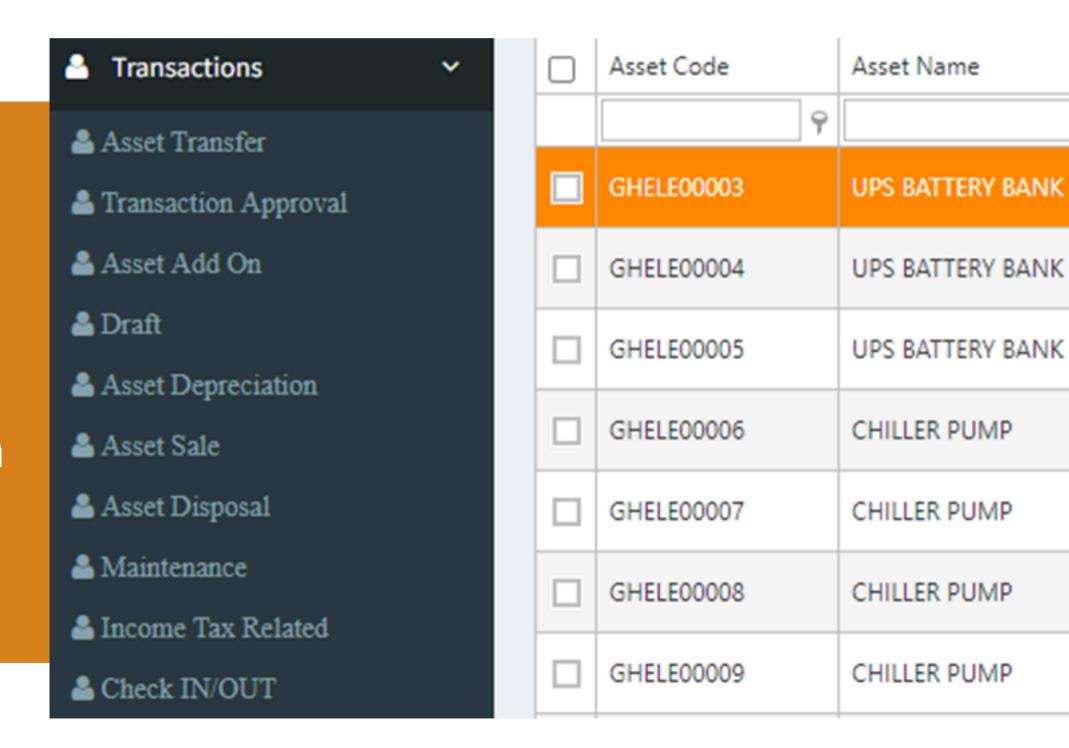

- Asset Transfer
- Asset Sale
- Asset Disposal
- Txn Approval
- Asset Depreciation
- Asset Add On
- Maintenance