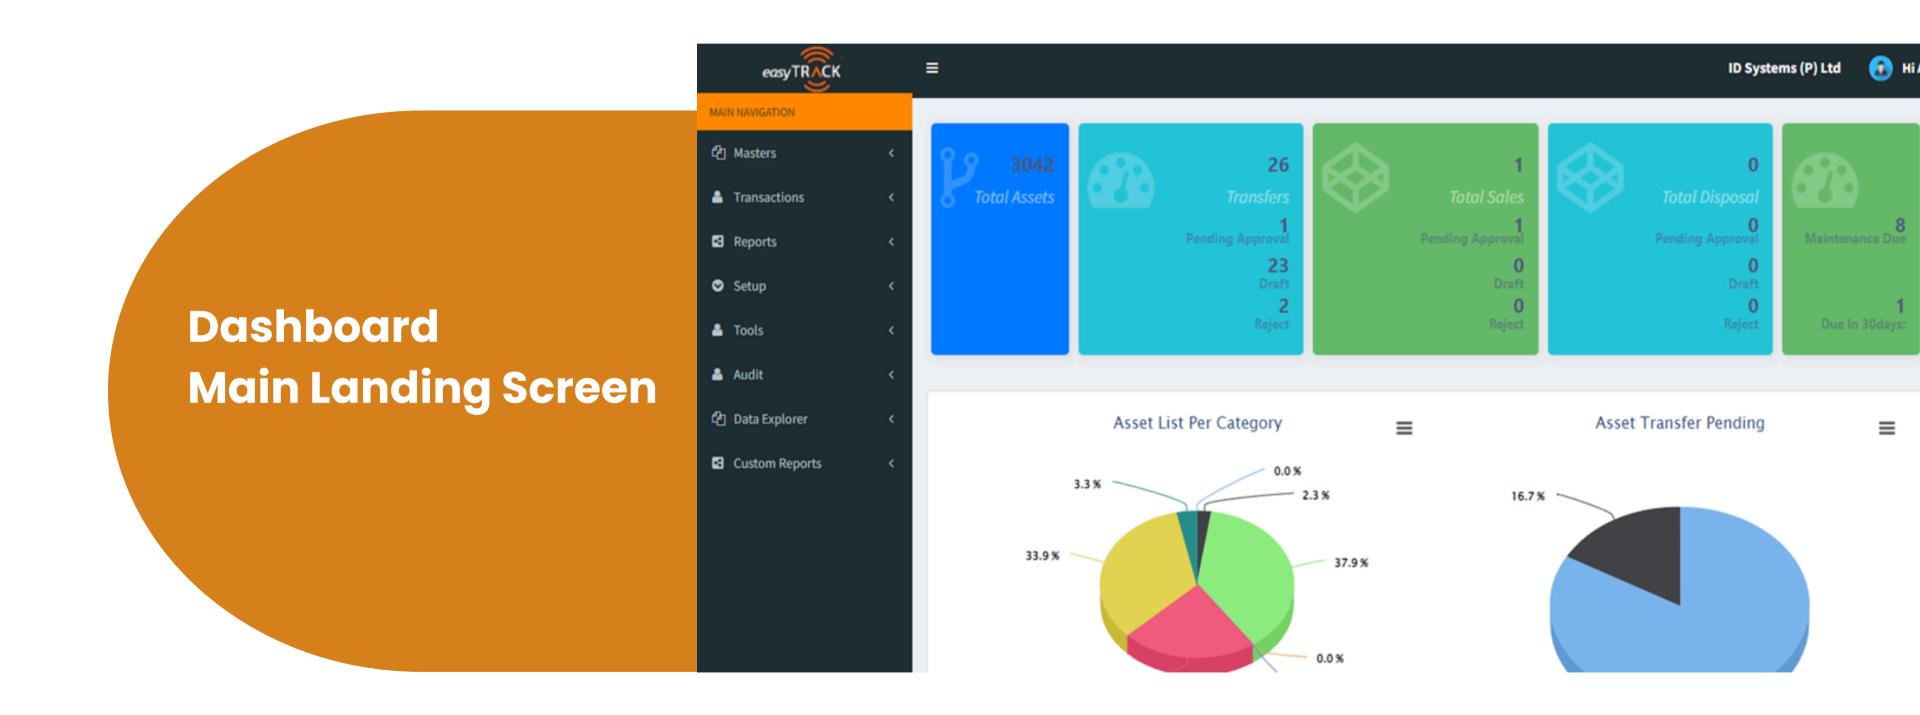

# System Component

Rich features can cover most of the Enterprise needs to control and track all assets types with a lot of formulas helps to generate acurate reports a Asset acking System