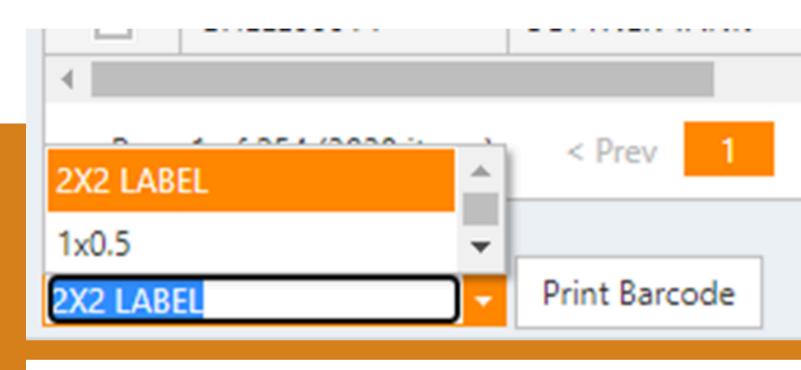

CMC Mailid
Color
Tagged Status
Rate
0
Size
Others Imag

Multiple labels size and format

• Label Generation

#### Print Label

Depreciation method, period, configuration

• Depreciation Percentage are set in Main Category for each categor 1. dit Major Category

Depreciation report generation

| Type * Remarks   | Assets               | ▼ Abbreviation * Salvage | <ul><li>ELE</li><li>Percentage</li></ul> |
|------------------|----------------------|--------------------------|------------------------------------------|
| Major Category * | ELECTRONIC EQUIPMENT | Depreciation *           | 15.00                                    |
| ID               | 2                    | Category Code            |                                          |