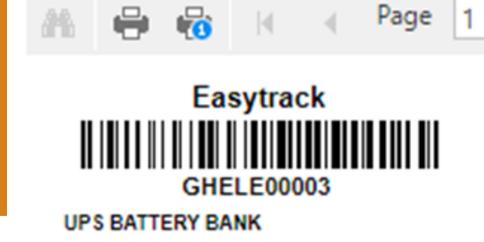

CMC Mailid
Color
Tagged Status
Rate
0
Size
Others Imag

Multiple labels size and format

• Label Generation

#### Print Label

Depreciation method, period, configuration

• Depreciation Percentage are set in Main Category for each categor 1. dit Major Category

Depreciation report generation

| Type * Remarks   | Assets               | ▼ Abbreviation * Salvage | <ul><li>ELE</li><li>Percentage</li></ul> |
|------------------|----------------------|--------------------------|------------------------------------------|
| Major Category * | ELECTRONIC EQUIPMENT | Depreciation *           | 15.00                                    |
| ID               | 2                    | Category Code            |                                          |