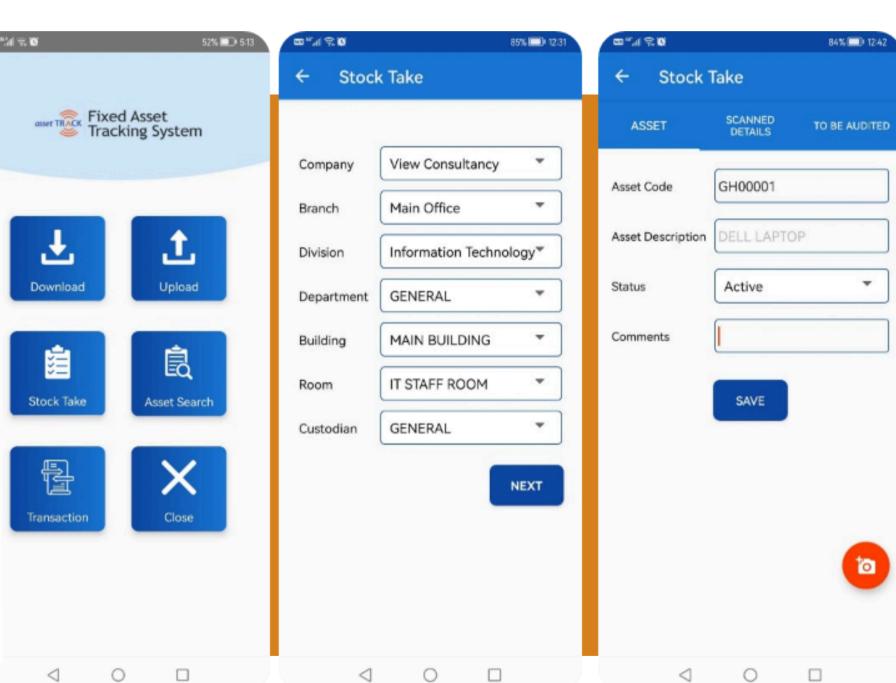

## Control your business with

**Terminal App** 

**Portable Terminals** 

**RFIS/Barcode Printer** 

**RFID Fixed Antenna** 

RFID Tags / Labels

# System Component

Rich features can cover most of the Enterprise needs to control and track all assets types with a lot of formulas helps to generate acurate reports a Asset acking System

## Master are created prior to addition of Assets

- Division
- Department
- Building
- Room
- Asset Status

- Category
- Sub-Category
- Supplier
- Custodian
- Asset

- General Information
   Such as Category,
   locations, etc.,
- Asset CodingAuto / Manualgeneration codes