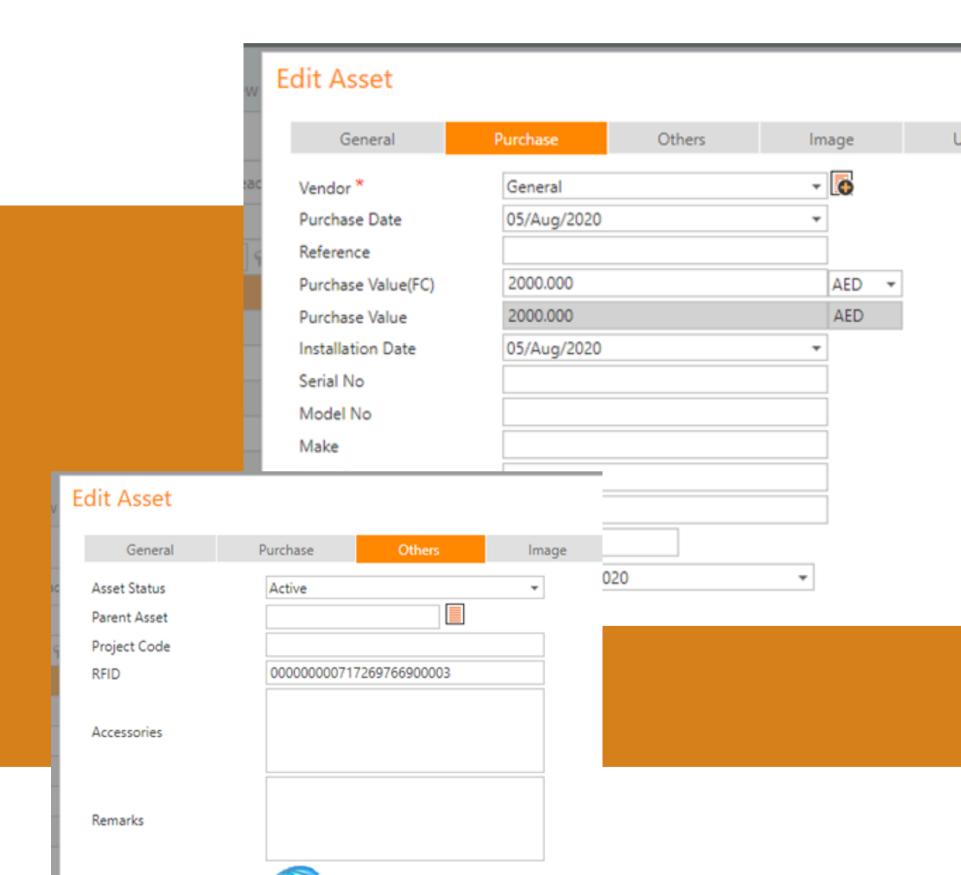

## Master are created prior to addition of Assets

- Division
- Department
- Building
- Room
- Asset Status

- Category
- Sub-Category
- Supplier
- Custodian
- Asset

- General Information
   Such as Category,
   locations, etc.,
- Asset CodingAuto / Manualgeneration codes

- Easy Addition and code generation for more quantity
- Based on the quantity, unique asset codes are auto Manual generated

Purchase Information

Vendor, Cost, FC, etc.,

Other Information

Insurance, Project, etc.,

CMC Mailid
Color
Tagged Status
Rate
0
Size
Others Imag

Multiple labels size and format

• Label Generation