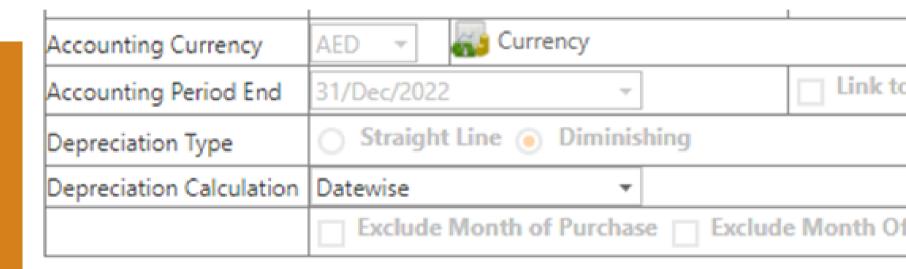

#### Print Label

Depreciation method, period, configuration

• Depreciation Percentage are set in Main Category for each categor 1. dit Major Category

Depreciation report generation

| Type * Remarks   | Assets               | ▼ Abbreviation * Salvage | <ul><li>ELE</li><li>Percentage</li></ul> |
|------------------|----------------------|--------------------------|------------------------------------------|
| Major Category * | ELECTRONIC EQUIPMENT | Depreciation *           | 15.00                                    |
| ID               | 2                    | Category Code            |                                          |