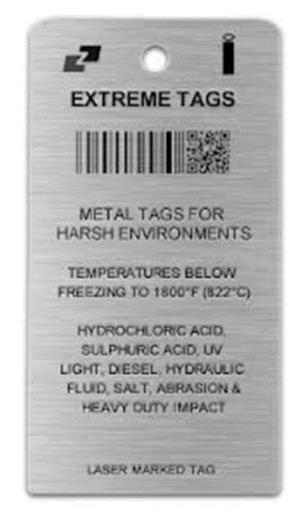

## **Asset Tags**

- 1 Polyester Void Labels
- 2 Destructive Polyethylene
- Retro Reflective Labels
- Polyester & Paper Labels
- 5 Metal Tag