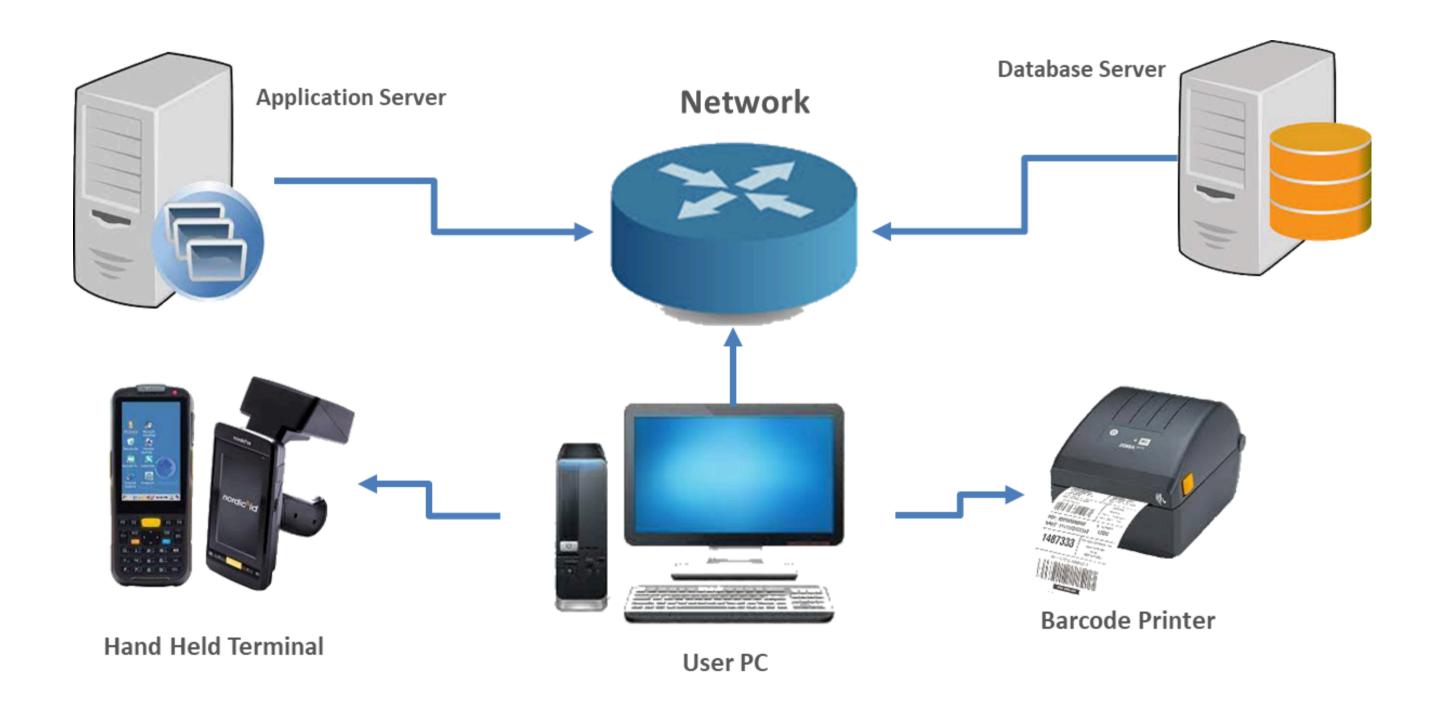

## Control your business with

**Terminal App** 

**Portable Terminals** 

**RFIS/Barcode Printer** 

**RFID Fixed Antenna** 

RFID Tags / Labels