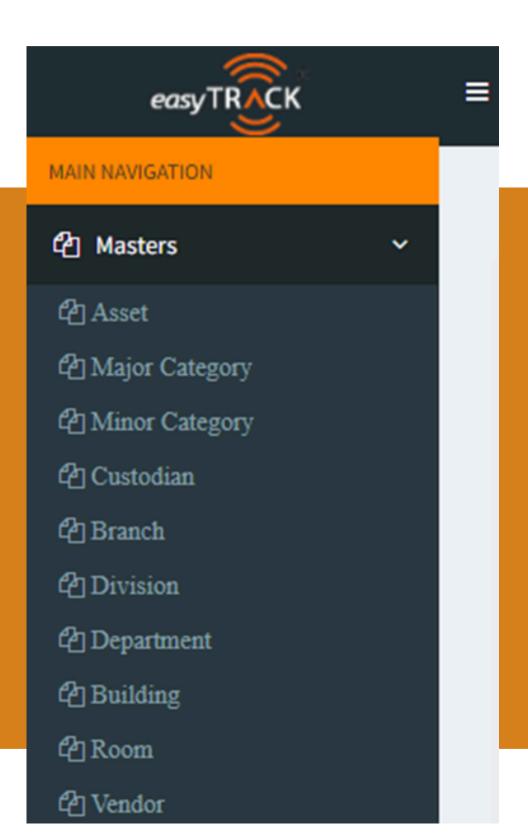

## Master are created prior to addition of Assets

- Division
- Department
- Building
- Room
- Asset Status

- Category
- Sub-Category
- Supplier
- Custodian
- Asset

- General Information
   Such as Category,
   locations, etc.,
- Asset CodingAuto / Manualgeneration codes