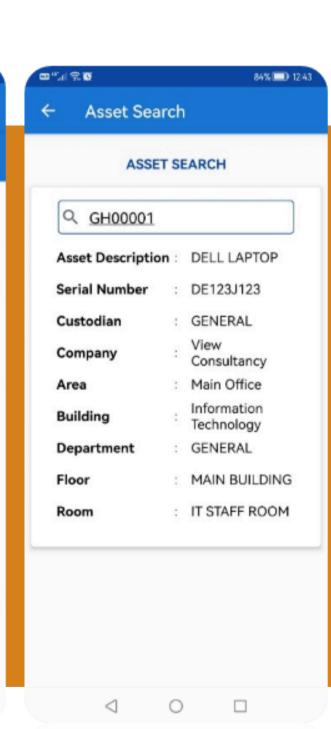

## Control your business with

**Terminal App** 

**Portable Terminals** 

**RFIS/Barcode Printer** 

**RFID Fixed Antenna** 

RFID Tags / Labels

# System Component

Rich features can cover most of the Enterprise needs to control and track all assets types with a lot of formulas helps to generate acurate reports a Asset acking System