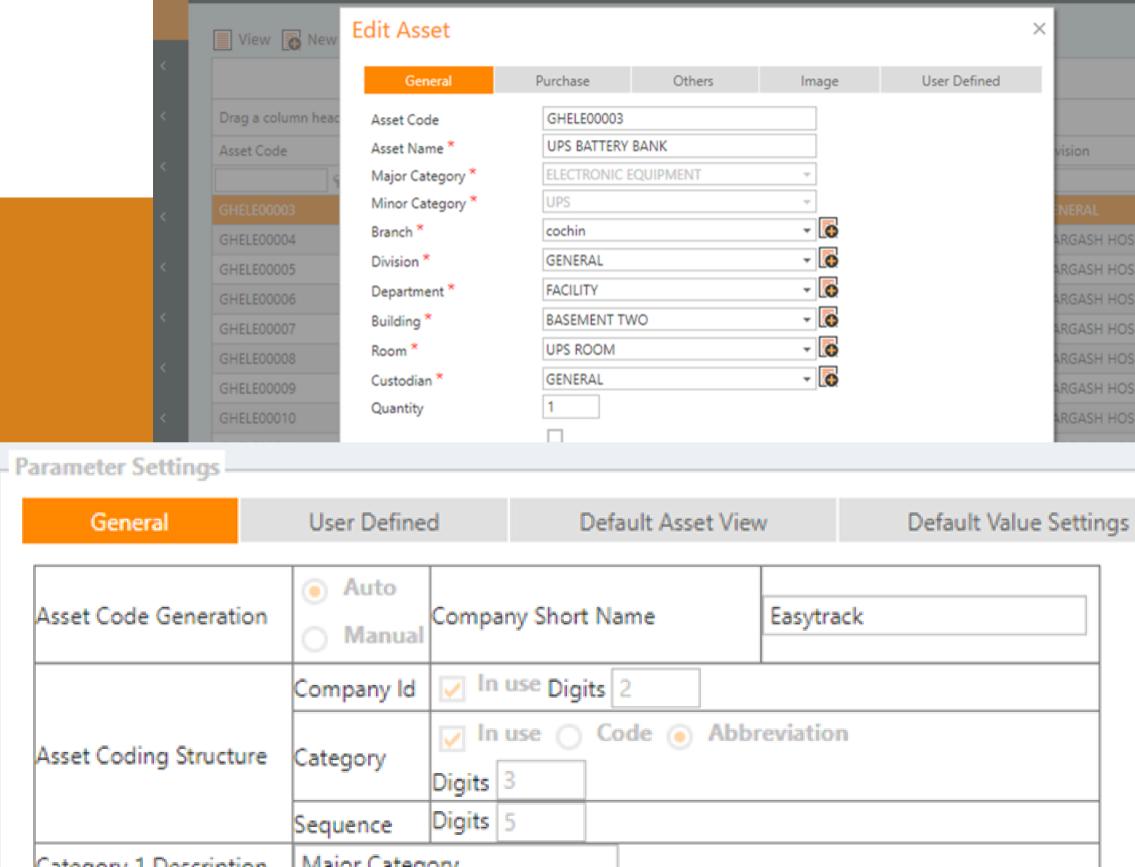

## Master are created prior to addition of Assets

- Division
- Department
- Building
- Room
- Asset Status

- Category
- Sub-Category
- Supplier
- Custodian
- Asset

- General Information
   Such as Category,
   locations, etc.,
- Asset CodingAuto / Manualgeneration codes

- Easy Addition and code generation for more quantity
- Based on the quantity, unique asset codes are auto Manual generated

Purchase Information

Vendor, Cost, FC, etc.,

Other Information

Insurance, Project, etc.,