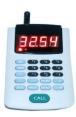

#### 1.2. Counter Terminal

- Terminal Call-pad Hard Wireless
- Calling, optional call, transfer, waiting Person check, recall, etc.
- 19 function key,6 bit LCD display,
- Size: 15(L)\*9(w)\*2.5(D) cm