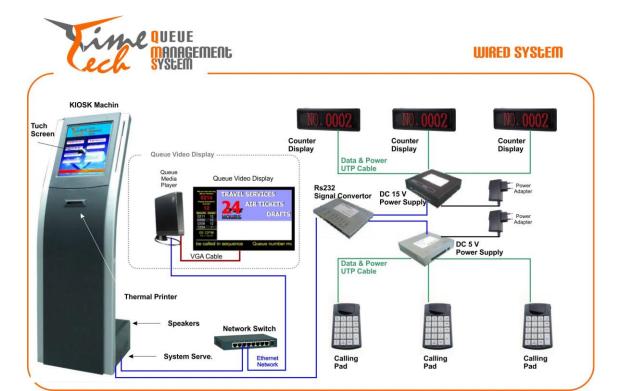

#### 1. System Components

## 1.1. Touch Screen KIOSK (Built-In System Server):

- Multimedia Display:
  - Shows stunning graphics
  - True multi-lingual pages
  - Handles over up to 15 categories
- Specifications:
  - 17' Touch Screen
  - Multi-Lingual ticket printing
  - Robust brushed steel body
  - Thermal Printer
  - Samsung LCD Display
  - 80mm Thermal Printer, with Auto cutter
  - Computer control system
  - LAN / Network cable (for media player to Monitor display)
  - Support 1-14 services (categories)
  - Wire or Wireless
  - All in one kiosk, controllers etc.
  - Multi Language
  - Size: 38(L)\*45(W)\*128 (D)cm
  - Amplifier Built-in speakers (Kiosk) for announcement

#### 1.2. Counter Terminal

- Terminal Call-pad Hard Wireless
- Calling, optional call, transfer, waiting Person check, recall, etc.
- 19 function key,6 bit LCD display,
- Size: 15(L)\*9(w)\*2.5(D) cm

# 1.3. Counter Display

- Counter LED Display (Wireless)
- Counter LED Display 8 Digits bright light tube LED
- Display: 4 digits counter No.
- F3.75 LED display
- Size:35.4(L)\*12.6(W)\*5(D)cm

### 1.5. Media Player

- Computer base inside
- Windows xp/2000
- Control the LCD plasma
- Size: 36.8(L)\*16(W)\*3(D)cm