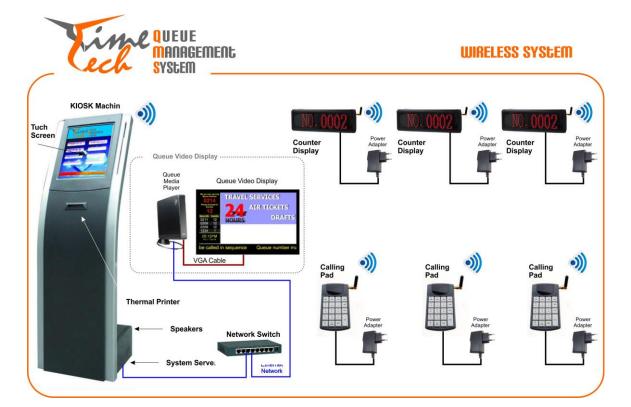

#### 1. System Components

## 1.1. Touch Screen KIOSK (Built-In System Server):

- Multimedia Display:
  - Shows stunning graphics
  - True multi-lingual pages
  - Handles over up to 15 categories
- Specifications:
  - 17' Touch Screen
  - Multi-Lingual ticket printing
  - Robust brushed steel body
  - Thermal Printer
  - Samsung LCD Display
  - 80mm Thermal Printer, with Auto cutter
  - Computer control system
  - LAN / Network cable (for media player to Monitor display)
  - Support 1-14 services (categories)
  - Wire or Wireless
  - All in one kiosk, controllers etc.
  - Multi Language
  - Size: 38(L)\*45(W)\*128 (D)cm
  - Amplifier Built-in speakers (Kiosk) for announcement

#### 1.2. Counter Terminal

- Terminal Call-pad Hard Wireless
- Calling, optional call, transfer, waiting Person check, recall, etc.
- 19 function key,6 bit LCD display,
- Size: 15(L)\*9(w)\*2.5(D) cm

# 1.3. Counter Display

- Counter LED Display (Wireless)
- Counter LED Display 8 Digits bright light tube LED
- Display: 4 digits counter No.
- F3.75 LED display
- Size:35.4(L)\*12.6(W)\*5(D)cm

### 1.5. Media Player

- Computer base inside
- Windows xp/2000
- Control the LCD plasma
- Size: 36.8(L)\*16(W)\*3(D)cm