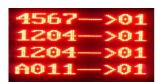

tion key,6 bit LCD display,
- Size: 15(L)\*9(w)\*2.5(D) cm

# 1.3. Counter Display

- Counter LED Display (Wireless)
- Counter LED Display 8 Digits bright light tube LED
- Display: 4 digits counter No.
- F3.75 LED display
- Size:35.4(L)\*12.6(W)\*5(D)cm

### 1.4. Main LED Display

Four Lines LED Status display

### 1.5. Media Player

- Computer base inside
- Windows xp/2000
- Control the LCD plasma
- Size: 36.8(L)\*16(W)\*3(D)cm

## 1.6. TimeTech-Q –Reporting offers:

- Statistic Multimedia Display:
- Queue Statistic
- Evaluation Statistic
- Overtime Statistics

#### **Data Analysis**

- Queuing Traffic Analysis
- Evaluation Satisfaction
- Average Processing Time Analysis
- Average Waiting Time Analysis
- Timeout Traffic

#### **Detail Query Data**

- Detail Queue
- Detail Evaluation















## 2. Design & Layout: