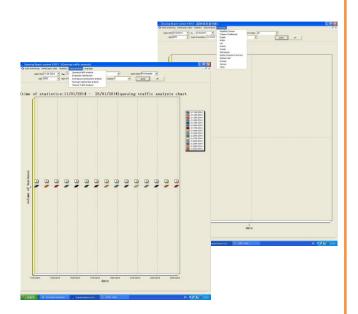

## 1.6. TimeTech-Q –Reporting offers:

- Statistic Multimedia Display:
- Queue Statistic
- Evaluation Statistic
- Overtime Statistics

#### **Data Analysis**

- Queuing Traffic Analysis
- Evaluation Satisfaction
- Average Processing Time Analysis
- Average Waiting Time Analysis
- Timeout Traffic

#### **Detail Query Data**

- Detail Queue
- Detail Evaluation