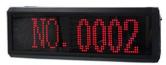

# 1.3. Counter Display

- Counter LED Display (Wireless)
- Counter LED Display 8 Digits bright light tube LED
- Display: 4 digits counter No.
- F3.75 LED display
- Size:35.4(L)\*12.6(W)\*5(D)cm

### 1.4. Main LED Display

Four Lines LED Status display