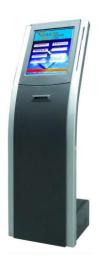

## 1.1. Touch Screen KIOSK (Built-In System Server):

- Multimedia Display:
  - Shows stunning graphics
  - True multi-lingual pages
  - Handles over up to 15 categories
- Specifications:
  - 17' Touch Screen
  - Multi-Lingual ticket printing
  - Robust brushed steel body
  - Thermal Printer
  - Samsung LCD Display
  - 80mm Thermal Printer, with Auto cutter
  - Computer control system
  - LAN / Network cable (for media player to Monitor display)
  - Support 1-14 services (categories)
  - Wire or Wireless
  - All in one kiosk, controllers etc.
  - Multi Language
  - Size: 38(L)\*45(W)\*128 (D)cm
  - Amplifier Built-in speakers (Kiosk) for announcement